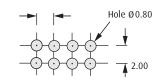

# **M22 Connectors**

## Male Vertical PC Tail

- ➤ Suitable for use with female connectors shown on pages 104 to 107.
- ▶ Pin headers can be cut into smaller sizes.
- ➤ For alternatives pin lengths, see pin header variants on page 116.
- ▶ Please contact technical@harwin.com for sizes above 25 ways per row, up to 50 ways per row.

### **SINGLE ROW**





Recommended PC Board Pattern

## **DOUBLE ROW**

| <b>-</b> | 2.00 | A — B — →          |   |
|----------|------|--------------------|---|
| 3.50     |      |                    |   |
|          |      | <b>‡</b>           |   |
| 2.40     |      | 1.50               |   |
|          |      | 2.00 — 0.50 square | e |



**CALCULATION** 



Recommended PC Board Pattern

#### **HOW TO ORDER**



www.harwin.com

All dimensions in mm.