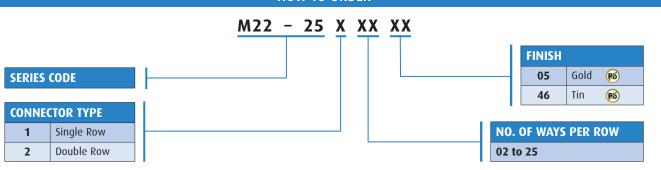

# **M22 Connectors**

## Male Vertical PC Tail

- ➤ Suitable for use with female connectors shown on pages 104 to 107.
- ▶ Pin headers can be cut into smaller sizes.
- ➤ For alternatives pin lengths, see pin header variants on page 116.
- ▶ Please contact technical@harwin.com for sizes above 25 ways per row, up to 50 ways per row.

### **SINGLE ROW**





Recommended PC Board Pattern

## **DOUBLE ROW**

| <b>-</b> | 2.00 | A — B — →          |   |
|----------|------|--------------------|---|
| 3.50     |      |                    |   |
|          |      | <b>‡</b>           |   |
| 2.40     |      | 1.50               |   |
|          |      | 2.00 — 0.50 square | e |



**CALCULATION** 



Recommended PC Board Pattern

#### **HOW TO ORDER**



www.harwin.com

All dimensions in mm.