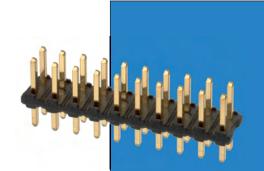

## Male Vertical PC Tail

- ➤ Suitable for use with female connectors shown on pages 104 to 107.
- ▶ Pin headers can be cut into smaller sizes.
- ➤ For alternatives pin lengths, see pin header variants on page 116.
- ▶ Please contact technical@harwin.com for sizes above 25 ways per row, up to 50 ways per row.