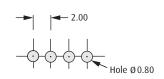

# **M22 Connectors**

## Male Vertical PC Tail

- ➤ Suitable for use with female connectors shown on pages 104 to 107.
- ▶ Pin headers can be cut into smaller sizes.
- ➤ For alternatives pin lengths, see pin header variants on page 116.
- ▶ Please contact technical@harwin.com for sizes above 25 ways per row, up to 50 ways per row.

### **SINGLE ROW**





Recommended PC Board Pattern

## **DOUBLE ROW**

| <b>-</b> | 2.00 | A — B — →          |   |
|----------|------|--------------------|---|
| 3.50     |      |                    |   |
|          |      | <b>‡</b>           |   |
| 2.40     |      | 1.50               |   |
|          |      | 2.00 — 0.50 square | e |



**CALCULATION** 



Recommended PC Board Pattern

#### **HOW TO ORDER**



www.harwin.com

All dimensions in mm.