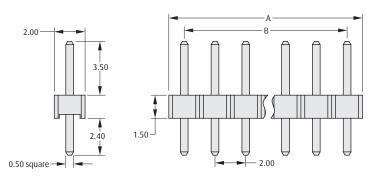

## **DOUBLE ROW**

| <b>-</b> | 2.00 | A — B — →          |   |
|----------|------|--------------------|---|
| 3.50     |      |                    |   |
|          |      | <b>‡</b>           |   |
| 2.40     |      | 1.50               |   |
|          |      | 2.00 — 0.50 square | e |